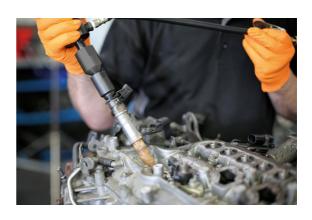

## **In-line Air Hammer Extractor**

Designed to work with all Laser 5/8" diesel injector adaptors the Laser 8727 mounts in-line with the component to be pulled allowing a more effective transmission of impact force and vibration to any adaptor with a 5/8" UNF or M18 thread. The reduction in total working length also helps increase the applications when used with the engine in the vehicle.

## **Additional Information**

- · For increased impact & vibration transfer over traditional gun style impact hammers.
- · Pneumatic hammer pull function. Impacts pull instead of push.
- Supplied with M18 x 1.5mm & 5/8" UNF connection threads.
- Recommended for use with all Laser 5/8" threaded diesel injector adaptor including: Part Nos. 4760 (Delphi/Bosch CR kit), 5128 (Bosch CR dual connection adaptor), 7802 (Bosch Extractor), 6118 (Siemens M25), 6119 (Denso M20), 6120 (Siemens M27), 6121 (non-CR M12 injectors), 6122 (Delphi M14) & 6123 (off-line adaptor).
- BPM: 4500. Air consumption: 3.9CFM (approx.). Working pressure: 90PSI.