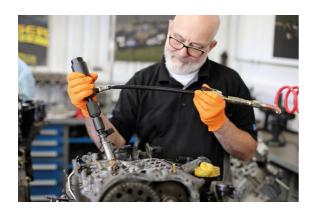

## **In-line Air Hammer Extractor**

Designed to work with all Laser 5/8" diesel injector adaptors the Laser 8727 mounts in-line with the component to be pulled allowing a more effective transmission of impact force and vibration to any adaptor with a 5/8" UNF or M18 thread. The reduction in total working length also helps increase the applications when used with the engine in the vehicle.

## **Additional Information**

- · For increased impact & vibration transfer over traditional gun style impact hammers.
- · Pneumatic hammer pull function. Impacts pull instead of push.
- Supplied with M18 x 1.5mm & 5/8" UNF connection threads.
- Recommended for use with all Laser 5/8" threaded diesel injector adaptor including: Part Nos. 4760 (Delphi/Bosch CR kit), 5128 (Bosch CR dual connection adaptor), 7802 (Bosch Extractor), 6118 (Siemens M25), 6119 (Denso M20), 6120 (Siemens M27), 6121 (non-CR M12 injectors), 6122 (Delphi M14) & 6123 (off-line adaptor).
- BPM: 4500. Air consumption: 3.9CFM (approx.). Working pressure: 90PSI.