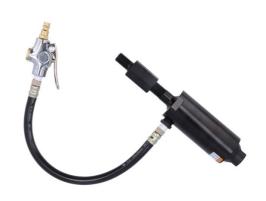

## **In-line Air Hammer Extractor**

Designed to work with all Laser 5/8" diesel injector adaptors the Laser 8727 mounts in-line with the component to be pulled allowing a more effective transmission of impact force and vibration to any adaptor with a 5/8" UNF or M18 thread. The reduction in total working length also helps increase the applications when used with the engine in the vehicle.

## **Additional Information**

- · For increased impact & vibration transfer over traditional gun style impact hammers.
- · Pneumatic hammer pull function. Impacts pull instead of push.
- Supplied with M18 x 1.5mm & 5/8" UNF connection threads.
- Recommended for use with all Laser 5/8" threaded diesel injector adaptor including: Part Nos. 4760 (Delphi/Bosch CR kit), 5128 (Bosch CR dual connection adaptor), 7802 (Bosch Extractor), 6118 (Siemens M25), 6119 (Denso M20), 6120 (Siemens M27), 6121 (non-CR M12 injectors), 6122 (Delphi M14) & 6123 (off-line adaptor).
- BPM: 4500. Air consumption: 3.9CFM (approx.). Working pressure: 90PSI.