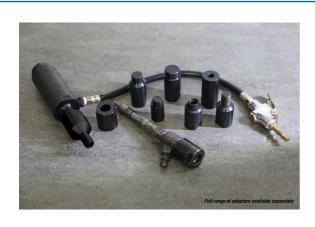

## **In-line Air Hammer Extractor**

Designed to work with all Laser 5/8" diesel injector adaptors the Laser 8727 mounts in-line with the component to be pulled allowing a more effective transmission of impact force and vibration to any adaptor with a 5/8" UNF or M18 thread. The reduction in total working length also helps increase the applications when used with the engine in the vehicle.

## **Additional Information**

- · For increased impact & vibration transfer over traditional gun style impact hammers.
- · Pneumatic hammer pull function. Impacts pull instead of push.
- Supplied with M18 x 1.5mm & 5/8" UNF connection threads.
- Recommended for use with all Laser 5/8" threaded diesel injector adaptor including: Part Nos. 4760 (Delphi/Bosch CR kit), 5128 (Bosch CR dual connection adaptor), 7802 (Bosch Extractor), 6118 (Siemens M25), 6119 (Denso M20), 6120 (Siemens M27), 6121 (non-CR M12 injectors), 6122 (Delphi M14) & 6123 (off-line adaptor).
- BPM: 4500. Air consumption: 3.9CFM (approx.). Working pressure: 90PSI.