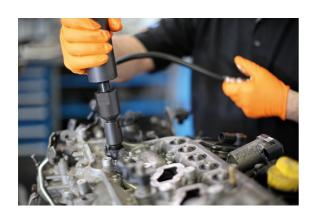

## **In-line Air Hammer Extractor**

Designed to work with all Laser 5/8" diesel injector adaptors the Laser 8727 mounts in-line with the component to be pulled allowing a more effective transmission of impact force and vibration to any adaptor with a 5/8" UNF or M18 thread. The reduction in total working length also helps increase the applications when used with the engine in the vehicle.