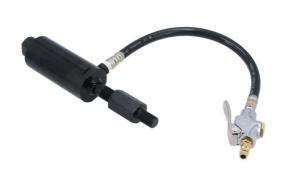

## **In-line Air Hammer Extractor**

Designed to work with all Laser 5/8" diesel injector adaptors the Laser 8727 mounts in-line with the component to be pulled allowing a more effective transmission of impact force and vibration to any adaptor with a 5/8" UNF or M18 thread. The reduction in total working length also helps increase the applications when used with the engine in the vehicle.

## **Additional Information**

- · For increased impact & vibration transfer over traditional gun style impact hammers.
- · Pneumatic hammer pull function. Impacts pull instead of push.
- Supplied with M18 x 1.5mm & 5/8" UNF connection threads.
- Recommended for use with all Laser 5/8" threaded diesel injector adaptor including: Part Nos. 4760 (Delphi/Bosch CR kit), 5128 (Bosch CR dual connection adaptor), 7802 (Bosch Extractor), 6118 (Siemens M25), 6119 (Denso M20), 6120 (Siemens M27), 6121 (non-CR M12 injectors), 6122 (Delphi M14) & 6123 (off-line adaptor).
- BPM: 4500. Air consumption: 3.9CFM (approx.). Working pressure: 90PSI.